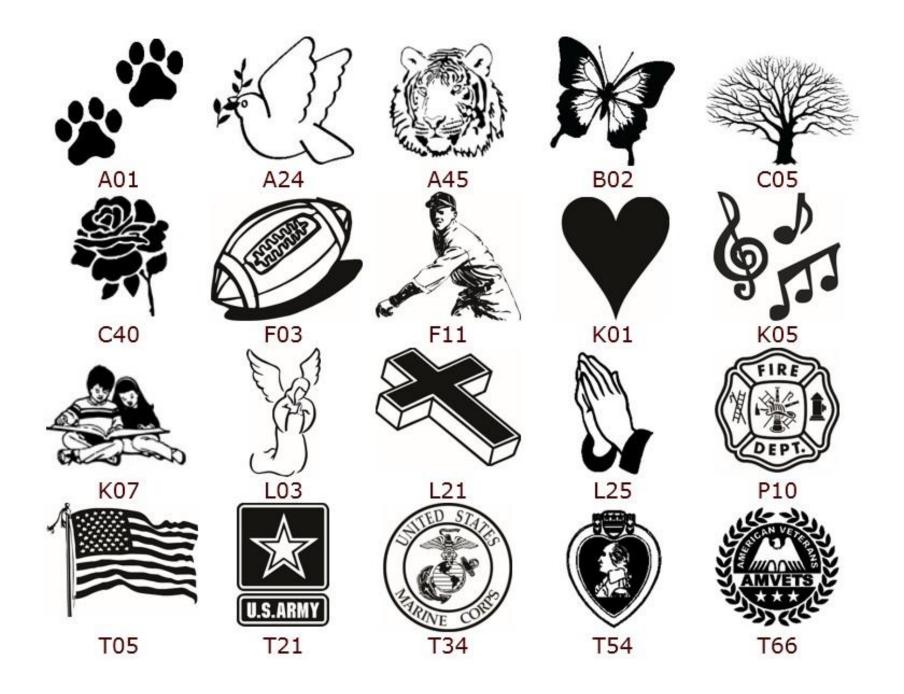

## Create a lasting impression with a Memorial Brick in the Faith Community UCC Memorial Walkway

| Faith Community UC                                                                       | C Memorial Walkway                                                                                       |
|------------------------------------------------------------------------------------------|----------------------------------------------------------------------------------------------------------|
| tandard Brick: \$25.00/each<br>lines of text<br>9 characters (including spaces) per line | Standard Brick w/clipart k: \$35.00/each<br>3 lines of text<br>19 characters (including spaces) per line |
| Brick #1:                                                                                |                                                                                                          |
| ine 1.                                                                                   |                                                                                                          |
| ine 2. — — — — — —                                                                       |                                                                                                          |
| ine 3                                                                                    |                                                                                                          |
| Brick #2:                                                                                |                                                                                                          |
| ine 1                                                                                    |                                                                                                          |
| ine 2                                                                                    |                                                                                                          |
| ine 3.                                                                                   |                                                                                                          |
| our Name:                                                                                | Total # of Bricks:                                                                                       |
| ddress: State: Zip:<br>hone:                                                             | Total Amount Due:                                                                                        |